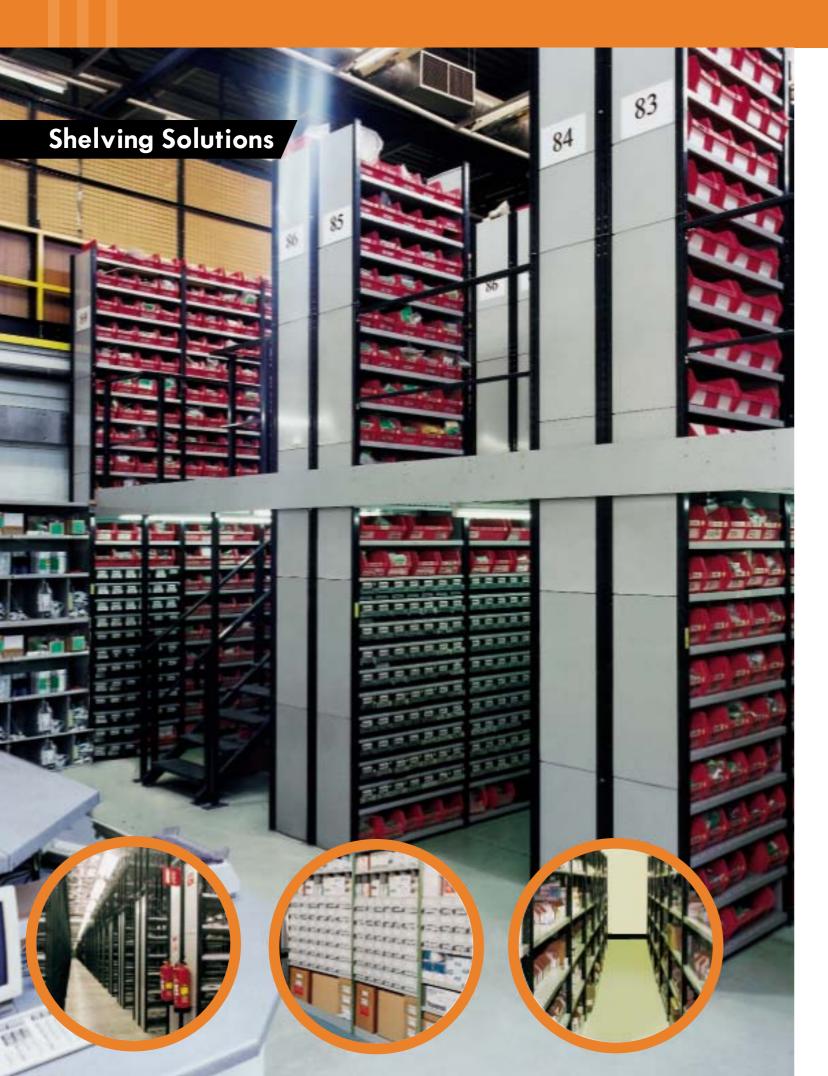

## Shelving Solutions

SWL Group offer a wide range of shelving systems including: live, and automated live storage, boltless shelving, multi-tier shelving and racking, mobile archive storage systems and much more. Bespoke designs are easily handled by the technical support team at our head office.

SWL Group have a shelving system to suit you.

# Shelving Solutions

- Strong & versatile shelving
- Fast and simple clip assembly
- Huge choice of accessories
- Open or clad bays
- Starter and extension bay format
- Shelf widths 700, 1000 and 1150mm
- Shelf depths 300, 400, 500 and 600mm
- Bay loads up to 2500kgs
- Many different shelf pitches available
- Easily dismantled and re-configured
- Can be built as multi-tier or high bay