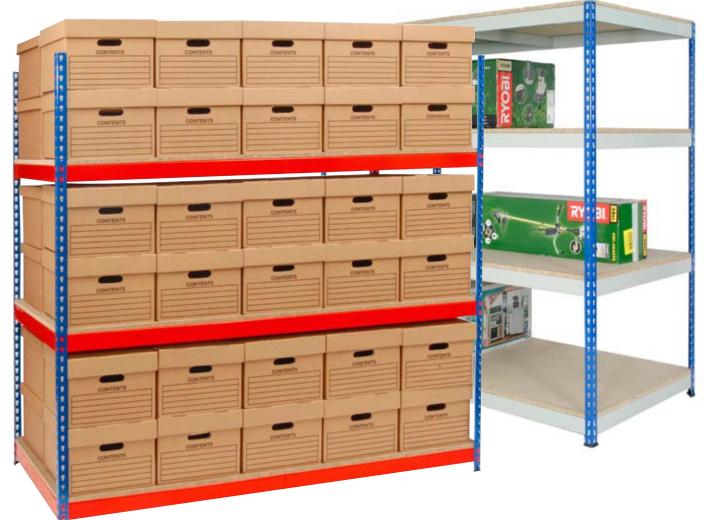

### Rivet Racking

Our rivet racking offers incredible value for money, whilst still giving amazing strength and rigidity.

The system is yet simple to build with all parts being tapped together with a rubber mallet. All components are joined via the heavy duty rivet and key hole slot which offers a simple and effective way of assembling the racking.

- Can be assembled within 5 minutes
- High capacity heavy duty shelves
- Available in various colours