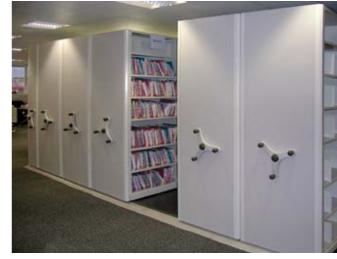

#### Archive Solutions

- Industrial & office systems
- Increase your storage capacity
- Free up extra space
- Designed to suit your needs
- Electric or mechanically operated
- Wide range of shelving systems