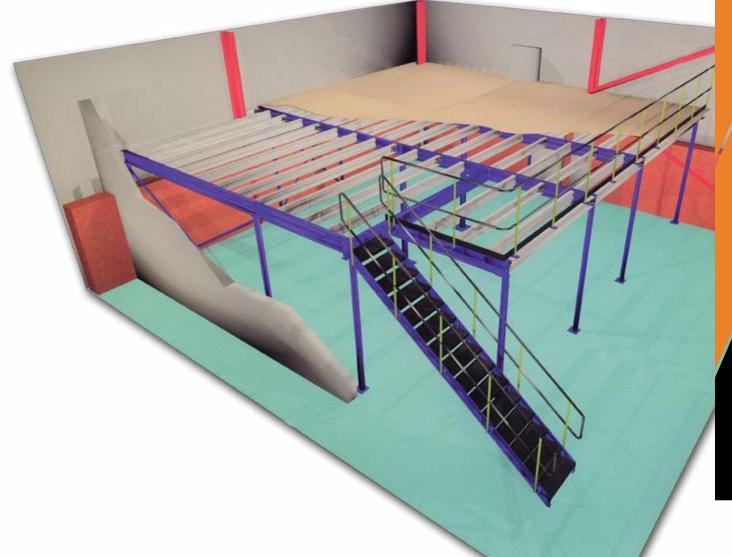

#### Mezzanine Floors

At SWL, we employ our own design and project management teams with extensive experience in delivering large and small mezzanine floors solutions with varying levels of complexity.

Technical issues are easily handled by our own fully qualified structural engineers, on hand to find the correct solutions for you. Rapid and professional installation of our floors is carried out by SWL Group's accredited teams of contractors who work across the United Kingdom.

Bespoke designs are a popular choice for all kinds of floors including retail outlets, offices environments, production and storage depots, warehouse and distribution centres.

- Decking available to suit specific requirements
- Handrail and safety edge protection
- Main columns with countersunk baseplates
- Staircases compliant to part K & part M (Ambulant)