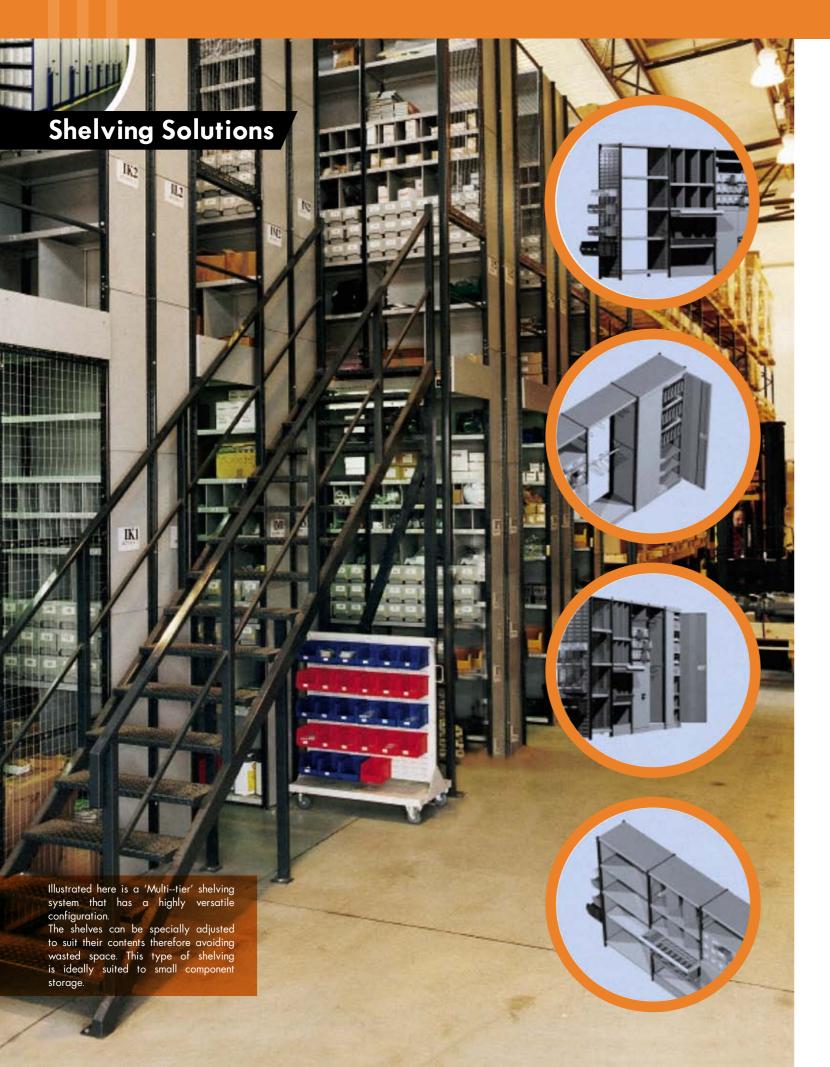

## Shelving Solutions

SWL Group offer a wide range of shelving systems including: live, and automated live storage, boltless shelving, multi-tier shelving and racking, mobile archive storage systems and much more. Bespoke designs are easily handled by the technical support team at our head office.

SWL Group have a shelving system to suit you.

# Shelving Solutions

- Strong & versatile shelving
- Fast and simple clip assembly
- Huge choice of accessories
- Open or clad bays
- Starter and extension bay format
- Shelf widths 700, 1000 and 1150mm
- Shelf depths 300, 400, 500 and 600mm
- Bay loads up to 2500kgs
- Many different shelf pitches available
- Easily dismantled and re-configured
- Can be built as multi-tier or high bay