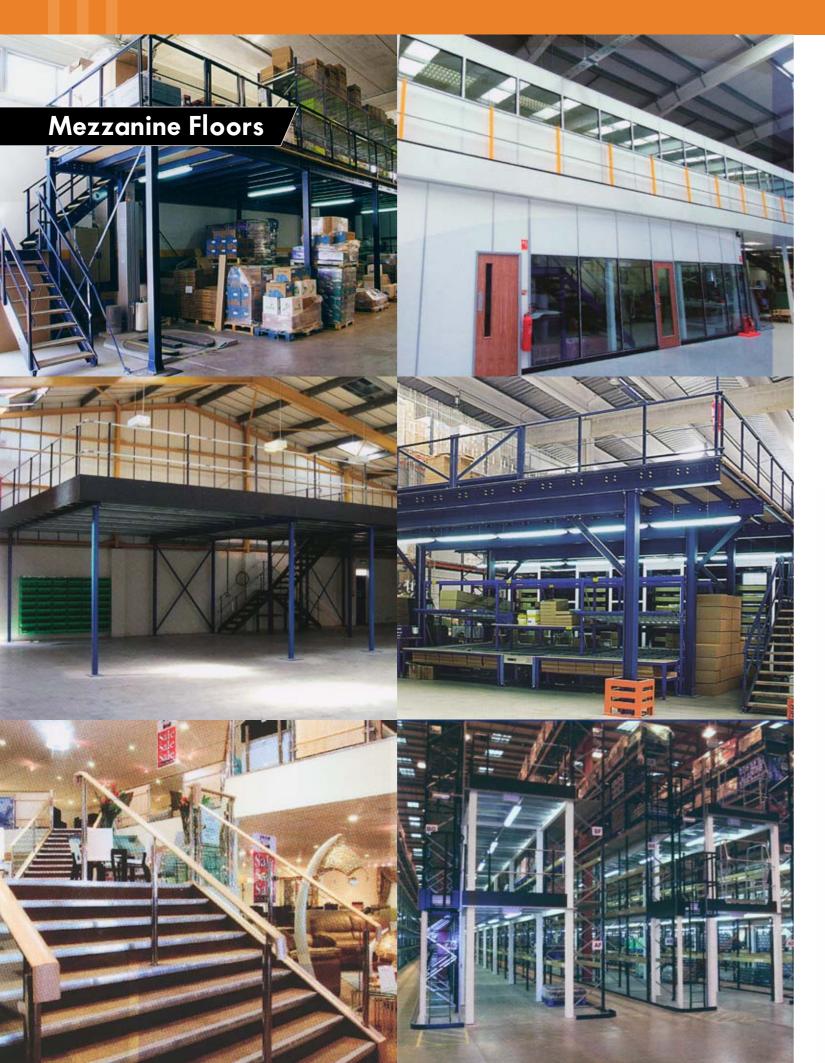

#### Mezzanine Floors

At SWL, we employ our own design and project management teams with extensive experience in delivering large and small mezzanine floors solutions with varying levels of complexity.

Technical issues are easily handled by our own fully qualified structural engineers, on hand to find the correct solutions for you. Rapid and professional installation of our floors is carried out by SWL Group's accredited teams of contractors who work across the United Kingdom.

Bespoke designs are a popular choice for all kinds of floors including retail outlets, offices environments, production and storage depots, warehouse and distribution centres.

- Decking available to suit specific requirements
- Handrail and safety edge protection
- Main columns with countersunk baseplates
- Staircases compliant to part K & part M (Ambulant)