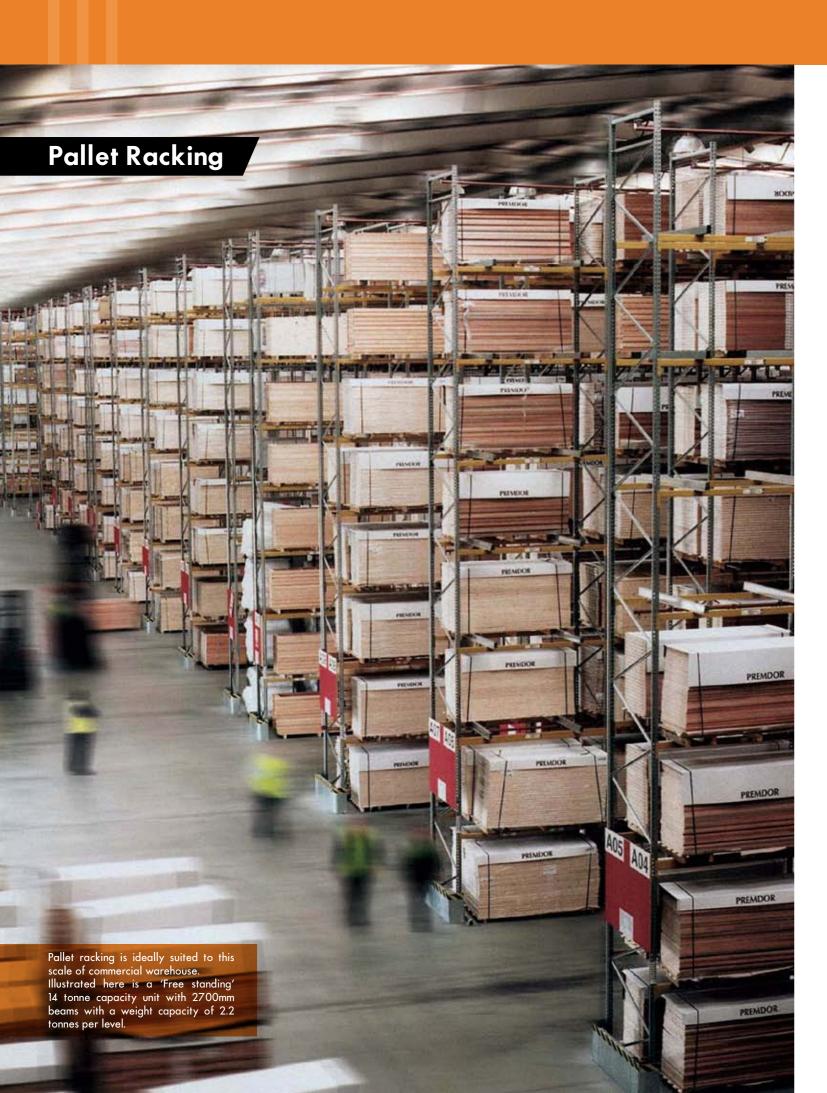

### Pallet Racking

We can offer a full range of pallet racking including mobile, double deep, narrow aisle, drive-in, push back, live storage, specialised and more.

Our systems compare with the best on the market and they conform to **SEMA** and **FEM** regulations.

The systems can be made up of either 10 ton or 14 ton capacity frames. We have a broad range of sizes and accessories, including both wood and metal decking, full safety barriers, guards and far more besides.