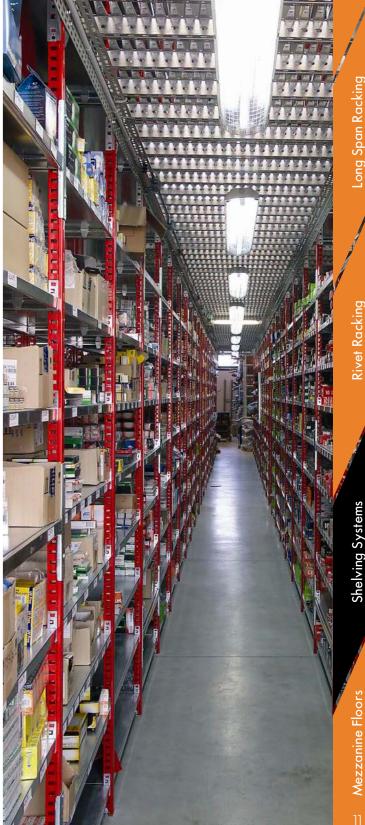

### Long Span Racking

Our long span systems have been designed to provide economical storage whilst giving unrivalled strength and rigidity.

The design offers a strong upright with a central tapered slot which gives a secure friction connection whilst being easier to install the beam levels. The frames come in all heights and depths. The beams are available in various sizes.

- A heavy duty racking system for all your bulky needs
- System can be expanded as your needs grow
- Heavy duty 'Z' beams support over 1000 kg UDL
- Hard wearing epoxy powder coated
- Levels can be adjusted every 50.8mm (2")

### Rivet Racking

Our rivet racking offers incredible value for money, whilst still giving amazing strength and rigidity.

The system is yet simple to build with all parts being tapped together with a rubber mallet. All components are joined via the heavy duty rivet and key hole slot which offers a simple and effective way of assembling the racking.

- Can be assembled within 5 minutes
- High capacity heavy duty shelves
- Available in various colours

## Shelving Solutions

SWL Group offer a wide range of shelving systems including: live, and automated live storage, boltless shelving, multi-tier shelving and racking, mobile archive storage systems and much more. Bespoke designs are easily handled by the technical support team at our head office.