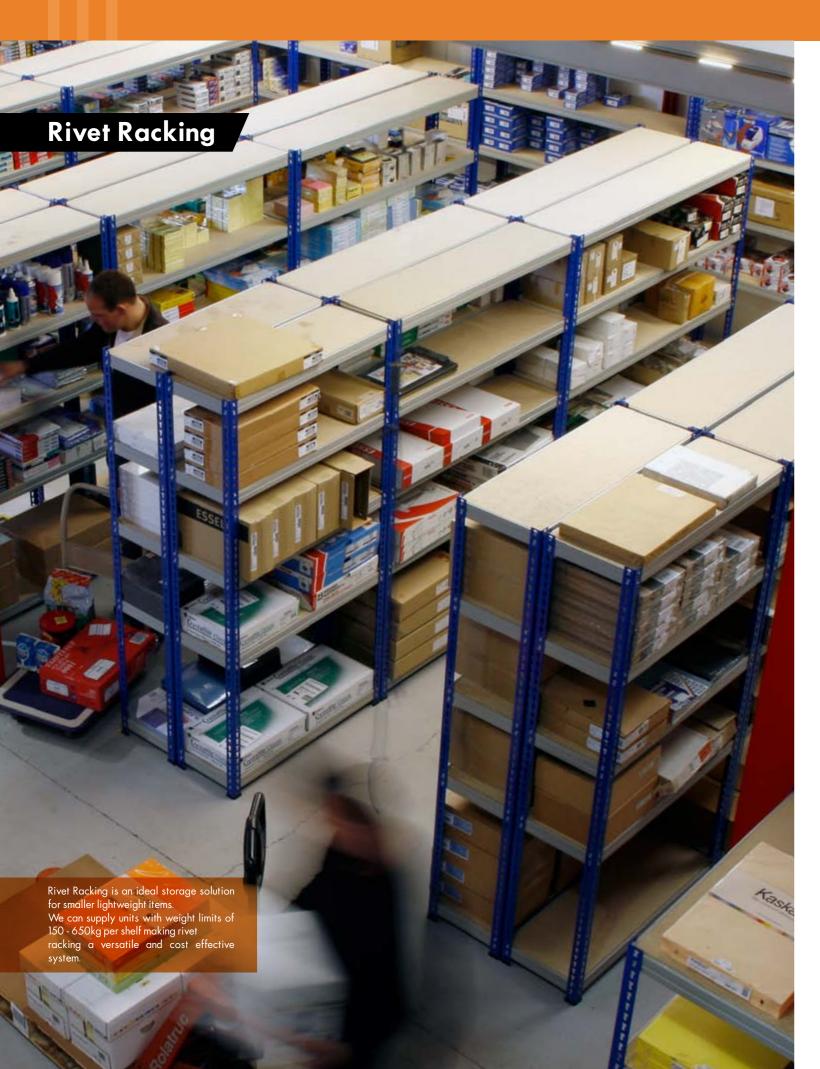

### Rivet Racking

Our rivet racking offers incredible value for money, whilst still giving amazing strength and rigidity.

The system is yet simple to build with all parts being tapped together with a rubber mallet. All components are joined via the heavy duty rivet and key hole slot which offers a simple and effective way of assembling the racking.

- Can be assembled within 5 minutes
- High capacity heavy duty shelves
- Available in various colours