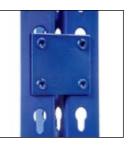

### Rivet Racking

Our rivet racking offers incredible value for money, whilst still giving amazing strength and rigidity.

The system is yet simple to build with all parts being tapped together with a rubber mallet. All components are joined via the heavy duty rivet and key hole slot which offers a simple and effective way of assembling the racking.