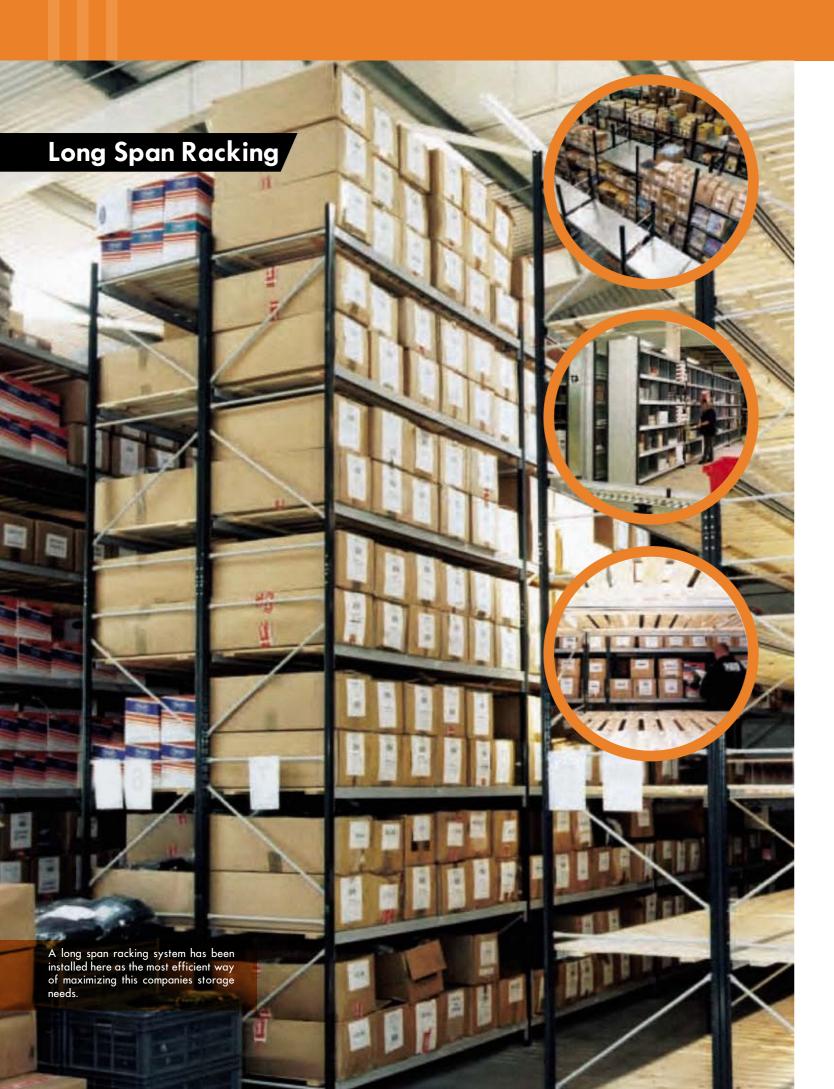

### Long Span Racking

Our long span systems have been designed to provide economical storage whilst giving unrivalled strength and rigidity.

The design offers a strong upright with a central tapered slot which gives a secure friction connection whilst being easier to install the beam levels. The frames come in all heights and depths. The beams are available in various sizes.

- A heavy duty racking system for all your bulky needs
- System can be expanded as your needs grow
- Heavy duty 'Z' beams support over 1000 kg UDL
- Hard wearing epoxy powder coated
- Levels can be adjusted every 50.8mm (2")