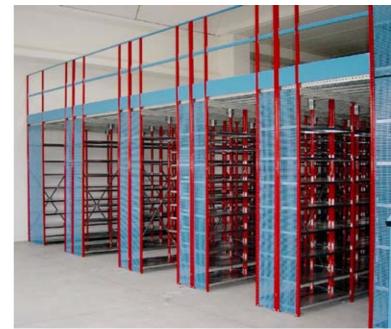

#### Mezzanine Floors

At SWL, we employ our own design and project management teams with extensive experience in delivering large and small mezzanine floors solutions with varying levels of complexity.

Technical issues are easily handled by our own fully qualified structural engineers, on hand to find the correct solutions for you. Rapid and professional installation of our floors is carried out by SWL Group's accredited teams of contractors who work across the United Kingdom.

Bespoke designs are a popular choice for all kinds of floors including retail outlets, offices environments, production and storage depots, warehouse and distribution centres.

- Decking available to suit specific requirements
- Handrail and safety edge protection
- Main columns with countersunk baseplates
- Staircases compliant to part K & part M (Ambulant)