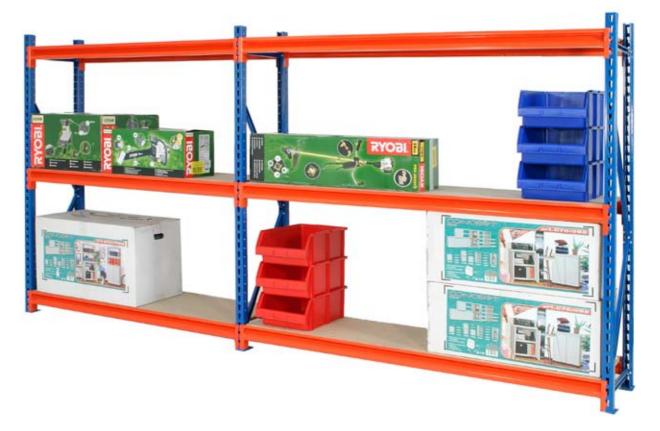

### Long Span Racking

Our long span systems have been designed to provide economical storage whilst giving unrivalled strength and rigidity.

The design offers a strong upright with a central tapered slot which gives a secure friction connection whilst being easier to install the beam levels. The frames come in all heights and depths. The beams are available in various sizes.

- A heavy duty racking system for all your bulky needs
- System can be expanded as your needs grow
- Heavy duty 'Z' beams support over 1000 kg UDL
- Hard wearing epoxy powder coated
- Levels can be adjusted every 50.8mm (2")