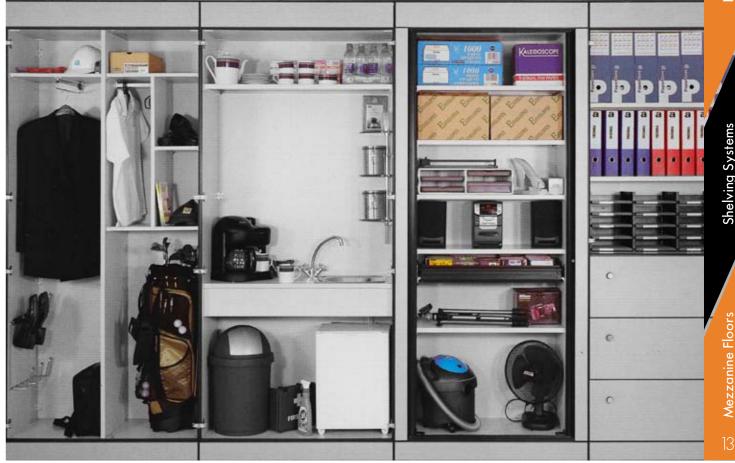

#### Archive Solutions

- Industrial & office systems
- Increase your storage capacity
- Free up extra space
- Designed to suit your needs
- Electric or mechanically operated
- Wide range of shelving systems